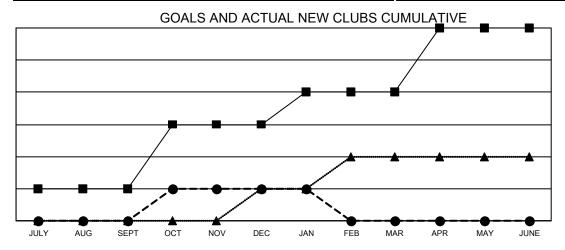

## T Results as of: 1/31/2022 LOCATION: NEW JERSEY

|                       | Club          | os        |               |  |  |
|-----------------------|---------------|-----------|---------------|--|--|
| RESULTS FOR 2021-2022 |               |           |               |  |  |
| QUARTER               | NEW CLUB GOAL | NEW CLUBS | DROPPED CLUBS |  |  |
| JULY/AUG/SEPT         | 1             | 0         | 2             |  |  |
| OCT/NOV/DEC           | 2             | 1         | 3             |  |  |
| JAN/FEB/MAR           | 1             | 0         | 0             |  |  |
| APR/MAY/JUNE          | 2             | 0         | 0             |  |  |

- CURRENT YEAR GOALS FOR NEW CLUBS
- ● CURRENT YEAR ACTUAL NEW CLUBS
- ▲ LAST YEAR ACTUAL NEW CLUBS