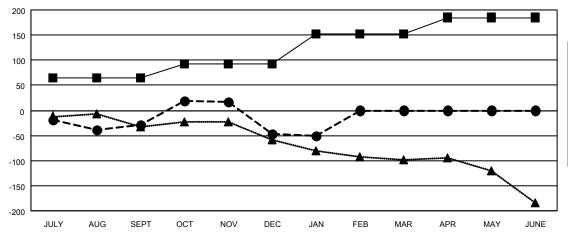

| Members               |       |                      |                         |                                                    |  |
|-----------------------|-------|----------------------|-------------------------|----------------------------------------------------|--|
| RESULTS FOR 2021-2022 |       |                      |                         |                                                    |  |
| QUARTER               | MEMBE | R GROWTH NET<br>GOAL | MEMBER GROWTH<br>ACTUAL | DROPPED<br>MEMBERS ACTUAL<br>(including transfers) |  |
| JULY/AUG/SE           | EPT   | 65                   | 97                      | 112                                                |  |
| OCT/NOV/DE            | С     | 28                   | 106                     | 122                                                |  |
| JAN/FEB/MAR           | ₹     | 60                   | 41                      | 31                                                 |  |
| APR/MAY/JUI           | NE    | 32                   | 0                       | 0                                                  |  |

## GOALS AND ACTUAL MEMBERS CUMULATIVE

| ۱- | MEMBER | GROWTH | NET | GOAL |
|----|--------|--------|-----|------|
|    |        |        |     |      |

- MEMBER GROWTH ACTUAL
- ▲ LAST YEAR MEMBERSHIP ACTUAL